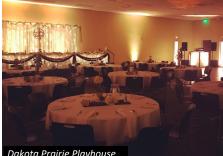

Dakota Prairie Playhouse Conference Center

# ASSEMBLY HALL

Dakota Prairie Playhouse can provide many services for your conference, reception, banquet or large group events, This multi-purpose facility can seat 400 people for a banquet or 500 in the lecture-style seating arrangement. A built-in sound system with 2 cordless microphones and 1 lapel microphone are also offered in this facility.

#### Dakota Prairie Playhouse Capacity

| Conference Center | 500 |
|-------------------|-----|
| Theatre           | 690 |
| Lobby             | 35  |