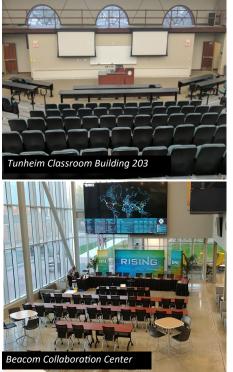

## AUDITORIUMS

DSU's auditoriums will accommodate large meetings or presentations of 80 people or more. All auditoriums have audio visual capability and free guest wireless internet access.

### Auditorium Capacity

| Beacom Collaboration Center       | 150 |
|-----------------------------------|-----|
| East Hall 100                     | 88  |
| Science Center 135                | 111 |
| Tunheim Classroom<br>Building 203 | 200 |