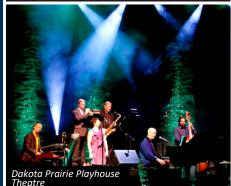

Dakota Prairie Playhouse Conference Center

# ASSEMBLY HALL

Dakota Prairie Playhouse can provide many services for your conference, reception, banquet or large group events, This multi-purpose facility can seat 400 people for a banquet or 500 in the lecture-style seating arrangement. A built-in sound system with 2 cordless microphones and 1 lapel microphone are also offered in this facility.

#### Dakota Prairie Playhouse Capacity

| Conference Center | 500 |
|-------------------|-----|
| Theatre           | 690 |
| Lobby             | 35  |